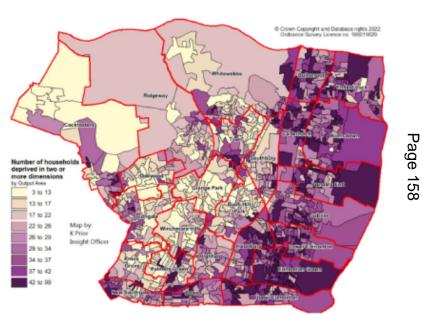

ty participatory research funded by NCL ICB in Enfield, in 2022/23 and 2023/24
- CORE 20 PLUS 5 CORE 20 PLUS 5 Accelerator site (1 of 7 in England funded by NHS England and Institute of Healthcare Improvement) looking at improving the uptake of Targeted Lung Health Checks (working with NCL Cancer Alliance) in 20% most deprived areas of Enfield.
- Community Engagement Empowering Community Engagement in Edmonton to identify new approaches through co-production to engage with local communities and improve relationships with partner organisations and local community groups
- Neighbourhood Development inform the work with local PCNs and GP Federation to develop a neighbourhood model that improves same day access to services and develop proactive care approaches to address health inequalities.



# **Enfield Inequalities Fund: List of Enfield Projects**

| Project number | Project title                                                                                          |      |
|----------------|--------------------------------------------------------------------------------------------------------|------|
| 9              | Black Health Improvement Programme (BHIP)                                                              |      |
| 10             | Enhanced Health Management of People with Long-Term Conditions (LTC) in Deprived Communities           |      |
| 11             | Community Hubs Outreach                                                                                |      |
| 12             | Supporting People with Severe & Multiple Disadvantage who are Hig