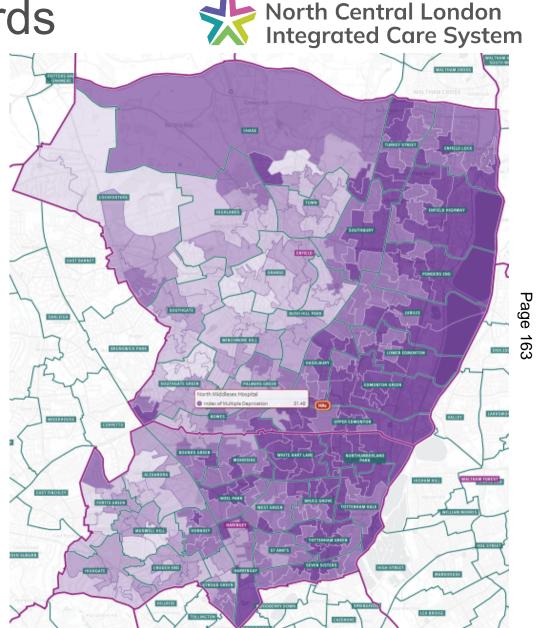

<u>To maximise limited resources</u> there will be a focus on particular segments of the population, in particular young children, underserved ethnic communities, severe multiple disadvantage (including working age), and older people



# 2. Healthy Community Zone Wards

Wards which are included within the Healthy Community Zones are those across Enfield and Haringey which are made up of the 20% most deprived LSOAs as defined by the IMD (2019)

#### Enfield

Bowes Chase Edmonton Green **Enfield Highway** Enfield Lock Haselbury Jubilee Lower Edmonton Ponders End Southbury Southgate Green Turkey Street **Upper Edmonton**  Haringey **Bounds Green Bruce Grove** Harringay Hornsey Noel Park Northumberland Park Seven Sisters Tottenham Green **Tottenham Hale** West Green White Hart Lane Woodside



## 3. All schemes in HCZ



• The Enfield and Haringey Healthy Community Zone consists of schemes across both boroughs which covers five health inequalities programme areas

| Category | Address Wider<br>Health<br>Determinants                                                                                                                              | Building<br>Community<br>Power                                                                                                                                   | Adopt Healthy<br>Lifestyles                                                                                                                                                                | Health Inclusion<br>of Vulnerable<br>Groups