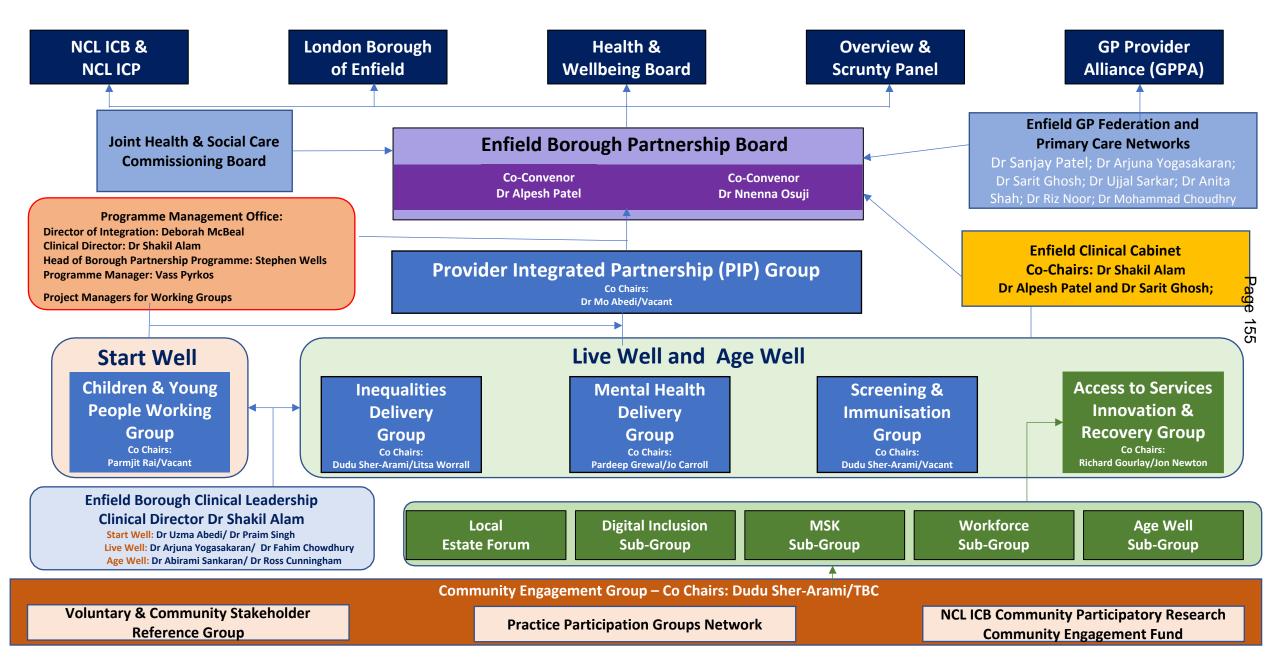

ed care can help

- Clearer information about local services and how to use them will be available to help residents access the right support.
- Better access to mental health care, with residents given more support to find the help they need.
- Patients ready to leave hospital will be discharged, through hospitals, community services and social care working together.
- Ensuring all people have their mental health care needs met, and providing interim support for when people are on waiting lists for complex care treatment.

# Listening to our people and communities

Continuing to engage with and listen to our residents will inform the work of NCL ICS.







# Enfield Borough Partnership Update

#### Enfield Borough Place based Partnership - Governance structure April 2023 [Under Review]



### Enfield Borough Clinical Leads – Start Wells, Live Well, Age Well

| Clinical Director